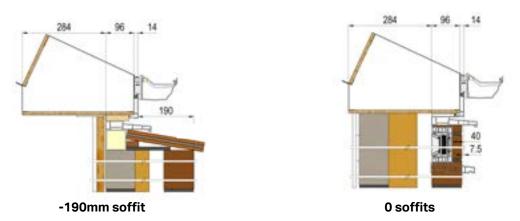

# **Boundary wall options - Brick & block only**

**SIGNED** 

hup! Base DPC to ground level

dimension required

Base DPC is usually door cill if aligning floo levels with the house.

**Drain Pipes** 