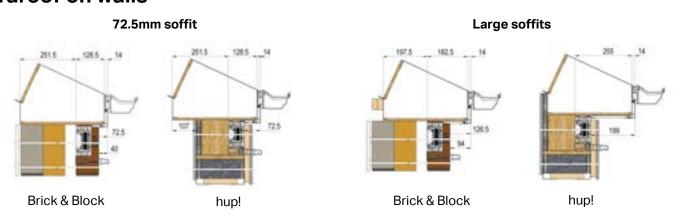

|            |                 |  |

## **ANCILLARY EXTRAS**

The installer is responsible for ensuring that where Ultraroof is supported by means such as masonry or timber/ PVCu frame walls, the structure provides enough lateral support and resistance to wind uplift. Further guidance can be obtained through Ultraroof's technical documentation/ guides. Ultraframe is not responsible for the structural adequacy of any existing building work used as part of an overall project. Whilst assistance is provided ultimate responsibility for securing Building Regulations lies with the retail installer.

For further guidance please contact the Technical Support Team on 01200 452918 or email techsupport@ultraframe.co.uk

**JOB REFERENCE** 



## **Ultraroof on frames**



## **Ultraroof on walls**



# **Boundary wall options - Brick & block only**

**SIGNED** 





hup! Base DPC to ground level

dimension required

Base DPC is usually door cill if aligning floo levels with the house.

**Drain Pipes** 

#### 1. Base

Are you using the hup! Base? Yes No

If yes, please answer the questions below: What height is the base DPC to ground?

Which foundations will you be using? Pads **Ground screws** 

If using ground screw, please indicate the name of your ground screw provider. **GBGS** Other supplier .....

Which skirt finish do you require? Plain Brick slips (brick type)

If you would like brick slips, please let us know the brick type and mortar colour. **Smooth Anthracite** Smooth Red Rustic Buff Multi Brick type Red Multi

Mortar colour Grey Intrusions needed (please mark on the base