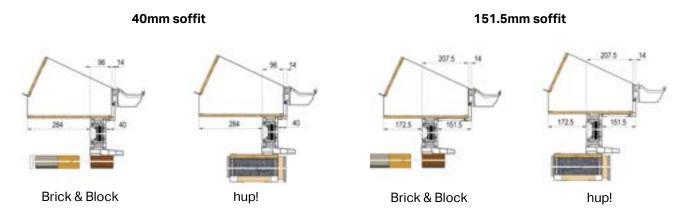

|                  |            |                 |  |

## **ANCILLARY EXTRAS**

The installer is responsible for ensuring that where Ultraroof is supported by means such as masonry or timber/ PVCu frame walls, the structure provides enough lateral support and resistance to wind uplift. Further guidance can be obtained through Ultraroof's technical documentation/ guides. Ultraframe is not responsible for the structural adequacy of any existing building work used as part of an overall project. Whilst assistance is provided ultimate responsibility for securing Building Regulations lies with the retail installer.

For further guidance please contact the Technical Support Team on 01200 452918 or email techsupport@ultraframe.co.uk

**JOB REFERENCE** 



## **Ultraroof on frames**



## **Ultraroof on walls**



# **Boundary wall options - Brick & block only**

**SIGNED** 





hup! Base DPC to ground level

dimension required

Base DPC is usually door cill if aligning floo levels with the house.

**Drain Pipes** 

#### 1. Base

Are you using the hup! Base? Yes No

If yes, please answer the questions below: What height is the base DPC to ground?

Which foundations will you be using? Pads **Ground screws** 

If using ground screw, please indicate the name of your ground screw provider. **GBGS** Other supplier .....

Which skirt finish do you require? Plain Brick slips (brick type)

If you would like brick slips, please let us know the brick type and mortar colour. **Smooth Anthracite** Smooth Red Rustic Buff Multi Brick type Red Multi

Mortar colour Grey Intrusions ne